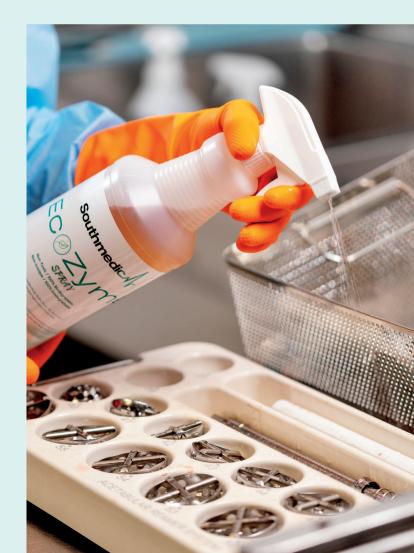

EcoZyme Spray is designed to break down all bioburden, body fluids and blood on contact, preventing it from drying to instruments before they make their way down to the MDR department.

Our spray is also ideal for flexible or rigid scopes and power tools.

| Part ID    | Volume | UOM    |
|------------|--------|--------|
| * 27545-04 | 4 oz.  | 72/Box |
| 27545-08   | 8 oz.  | 12/Box |
| 27545-16   | 16 oz. | 12/Box |
| 27545-32   | 32 oz. | 6/Box  |

Our same patented formula as EcoZyme Ultra but in a spray bottle is available in 4, 8, 16, and 32 ounce.