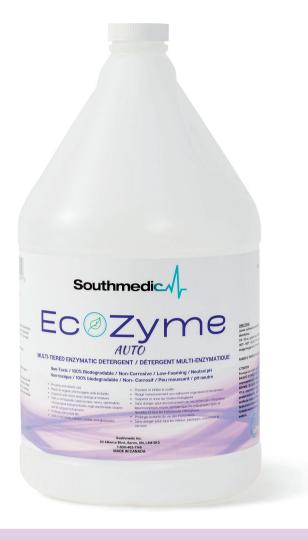

#### EcoZyme Auto is intended for:

- Ultrasonics
- Automated Washers

Safe in removing all organic and inorganic soils, blood, protein, fats, lipids, human secretions, carbohydrates, synovial fluids, oils, inks, dyes, pigments and iodine.

### EcoZyme Auto is safe on orthopaedic, laparoscopic, neuro,

ophthalmic microsurgical instrumentation, rigid and flexible scopes and all surgical instruments.

Safe on all metals, plastics, rubber tubing, and glassware.