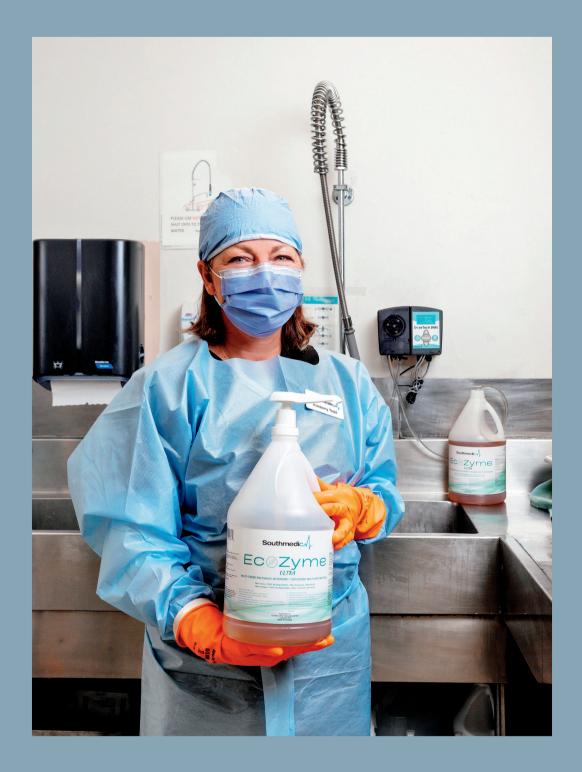

Our EcoZyme Ultra detergent contains specific enzymes that quickly and efficiently dissolve soils off instruments. It also contains sequestrants and surfactants that bond to organic matter. This process encapsulates the bioburden so that it does not resurface on other instruments, enabling instruments to rinse freely without a greasy residue. With EcoZyme, you won't have to worry about skin irritation, respiratory issues, or that awful smell that is common among other brands.