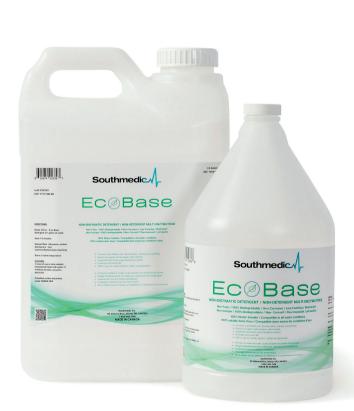

| Part ID   | Volume   | UOM   |
|-----------|----------|-------|
| 11050-04  | 1 gal.   | 4/Box |
| 11050-2.5 | 2.5 gal. | 2/Box |
| 11050-05  | 5 gal.   | Each  |
| 11050-15  | 15 gal.  | Each  |

EcoBase is a neutral pH nonenzymatic detergent ideal for **ophthalmic instrumentation**.

# Ec@Base

EcoBase Detergent is intended for

- Manual Cleaning
- Ultrasonics
- Automated Washers

A **non-enzymatic** detergent designed for automated processes, such as tunnel washer, ultrasonic washers and cart washers. It is an effective detergent used for the cleaning of metallic, plastic, surgical and dental instruments, including flexible and rigid endoscopes.