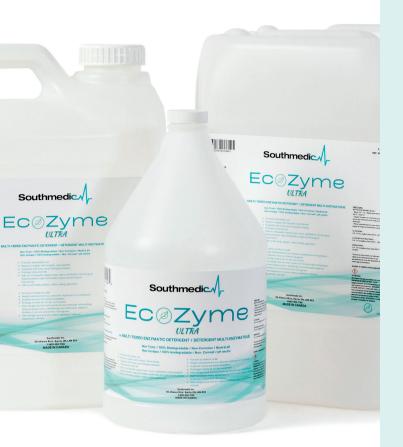

Our EcoZyme Ultra detergent contains specific enzymes that quickly and efficiently dissolve soils off instruments. It also contains sequestrants and surfactants that bond to organic matter. This process encapsulates the bioburden so that it does not resurface on other instruments, enabling instruments to rinse freely without a greasy residue. With EcoZyme, you won't have to worry about skin irritation, respiratory issues, or that awful smell that is common among other brands.

EcoZyme Ultra multi-enzymatic detergent is intended for:

- Manual Cleaning
- Ultrasonics
- Automated Washers

EcoZyme Ultra is an extremely effective multi-enzymatic detergent for cleaning metal, plastic, dental, and veterinarian surgical instrumentation including flexible & rigid endoscopes.