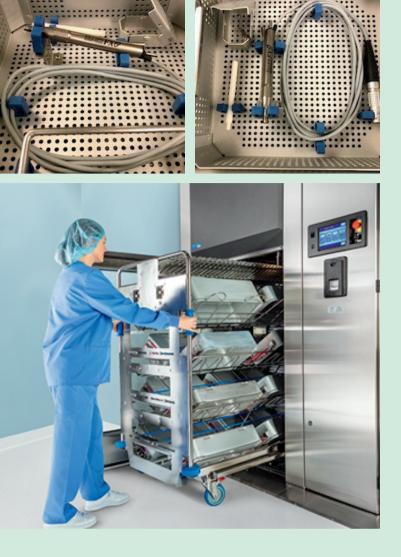

#### SUITABLE for ENDOSCOPES and ULTRASONIC

**EQUIPMENT:** Southmedic Detergents is not only safe for use with flexible and rigid endoscopes, but it's also compatible with ultrasonic and washer equipment. This compatibility ensures that you can streamline your cleaning processes and maintain a high standard of hygiene across your entire sterile processing department.

EcoZyme Ultra multi-enzymatic detergent is intended for:

- Manual Cleaning
- Ultrasonics
- Automated Washers

EcoZyme Ultra is an extremely effective multi-enzymatic detergent for cleaning metal, plastic, dental, and veterinarian surgical instrumentation including flexible & rigid endoscopes.

#### EcoZyme Auto is intended for:

- Ultrasonics
- Automated Washers

Safe in removing all organic and inorganic soils, blood, protein, fats, lipids, human secretions, carbohydrates, synovial fluids, oils, inks, dyes, pigments and iodine.