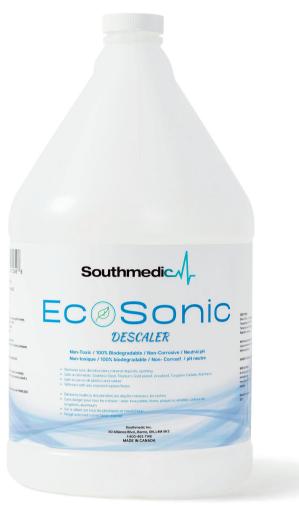

| EcoSonic Descaler is intended for |
|-----------------------------------|

- Manual Cleaning
- Ultrasonics
- Automated Washers

EcoSonic Descaler is an advanced surfactant cleaner formulated to refurbish surgical instrumentation without the use of hazardous ingredients

Ec@Sonic

DESCALER

| Part ID  | Volume | UOM   |
|----------|--------|-------|
| 43394-04 | 1 gal. | 4/Box |

Removes rust, discolouration, bioburden, mineral deposits, and spotting.

Safe on all metals: stainless steel, titanium, gold plated, anodized, tungsten carbide, and aluminium.

Safe to use on all plastics and rubber. Will react with any exposed copper/brass.