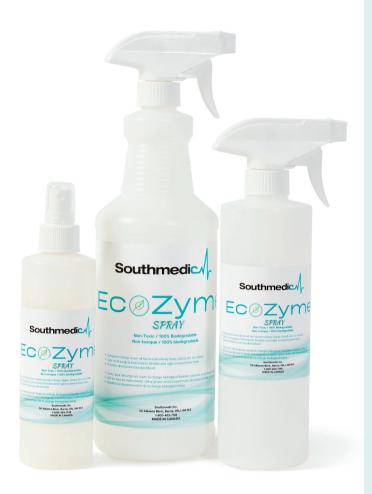

EcoZyme Spray is designed to break down all bioburden, body fluids and blood on contact, preventing it from drying to instruments before they make their way down to the MDR department.

Our spray is also ideal for flexible or rigid scopes and power tools.

| Part ID    | Volume | UOM    |
|------------|--------|--------|
| * 27545-04 | 4 oz.  | 72/Box |
| 27545-08   | 8 oz.  | 12/Box |
| 27545-16   | 16 oz. | 12/Box |
| 27545-32   | 32 oz. | 6/Box  |

Our same patented formula as EcoZyme Ultra but in a spray bottle is available in 4, 8, 16, and 32 ounce.