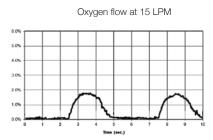

## Detected CO<sub>2</sub> VS Time Waveforms Tracings

Reliable EtCO2 monitoring trends at oxygen flows up to 15 liters per minute.

| Code          | Description                                                                     | Mask Size | Tubing Length | Elastic |
|---------------|---------------------------------------------------------------------------------|-----------|---------------|---------|
| OM-2125-8     | OxyMask™ EtCO2 Adult 7' oxygen tubing, 8" pigtail sampling line                 | Adult     | 7'            | Single  |
| OM-2125-8SLM  | OxyMask™ EtCO2 Adult 7' oxygen tubing, 8' sampling line with male connector     | Adult     | 7'            | Single  |
| OM-2125-14    | OxyMask™ EtCO2 Adult 14' oxygen tubing, 8" pigtail sampling line                | Adult     | 14'           | Single  |
| OM-2125-14SLM | 1 OxyMask™ EtCO2 Adult 14' oxygen tubing, 15' sampling line with male connector | Adult     | 14'           | Single  |
| OP-2125-8SLM  | OxyMask™ EtCO2 Plus 7' oxygen tubing, 8' sampling line with male connector      | Plus      | 7'            | Single  |
| OP-2125-8     | OxyMask™ EtCO2 Plus 7' oxygen tubing, 8" pigtail sampling line                  | Plus      | 7'            | Single  |
| OP-2125-14    | OxyMask™ EtCO2 Plus 14' oxygen tubing, 8" pigtail sampling line                 | Plus      | 14'           | Double  |
| OK-2125-8     | OxyMask™ EtCO2 Kid 7' oxygen tubing, 8" pigtail sampling line                   | Kid       | 7'            | Single  |
| OK-2125-8SLM  | OxyMask™ EtCO2 Kid 7' oxygen tubing, 8' sampling line with male connector       | Kid       | 7'            | Single  |