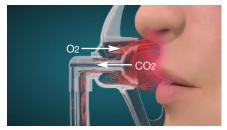

## Delivers oxygen flows from 1 to 15 LPM, 24 to 65% FiO<sub>2</sub> while monitoring expired CO<sub>2</sub>

| Fig 1.0 Diffuser creates a cloud of concentrate | ed |
|-------------------------------------------------|----|
| oxygen and allows expired CO2 sampling          |    |

## Reliable nasal and oral EtCO2 sampling

During exhalation, although exhaled carbon dioxide escapes through the mask openings, it is also sampled through the diffuser cup (see figure 1.0). The cup is attached to a sampling line that can be connected to a side stream monitor to obtain EtCO2 readings.