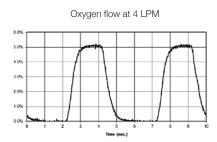

## Detected CO<sub>2</sub> VS Time Waveforms Tracings

Reliable EtCO2 monitoring trends at oxygen flows up to 15 liters per minute.

| Code          | Description                                                                     | Mask Size | Tubing Length | Elastic |
|---------------|---------------------------------------------------------------------------------|-----------|---------------|---------|
| OM-2125-8     | OxyMask™ EtCO2 Adult 7' oxygen tubing, 8" pigtail sampling line                 | Adult     | 7'            | Single  |
| OM-2125-8SLM  | OxyMask™ EtCO2 Adult 7' oxygen tubing, 8' sampling line with male connector     | Adult     | 7'            | Single  |
| OM-2125-14    | OxyMask™ EtCO2 Adult 14' oxygen tubing, 8" pigtail sampling line                | Adult     | 14'           | Single  |
| OM-2125-14SLM | 1 OxyMask™ EtCO2 Adult 14' oxygen tubing, 15' sampling line with male connector | Adult     | 14'           | Single  |
| OP-2125-8SLM  | OxyMask™ EtCO2 Plus 7' oxygen tubing, 8' sampling line with male connector      | Plus      | 7'            | Single  |
| OP-2125-8     | OxyMask™ EtCO2 Plus 7' oxygen tubing, 8" pigtail sampling line                  | Plus      | 7'            | Single  |
| OP-2125-14    | OxyMask™ EtCO2 Plus 14' oxygen tubing, 8" pigtail sampling line                 | Plus      | 14'           | Double  |
| OK-2125-8     | OxyMask™ EtCO2 Kid 7' oxygen tubing, 8" pigtail sampling line                   | Kid       | 7'            | Single  |
| OK-2125-8SLM  | OxyMask™ EtCO2 Kid 7' oxygen tubing, 8' sampling line with male connector       | Kid       | 7'            | Single  |