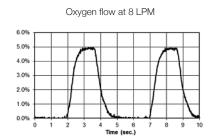

## Detected CO<sub>2</sub> VS Time Waveforms Tracings

Reliable EtCO2 monitoring trends at oxygen flows up to 15 liters per minute.

| Code          | Description                                                                     | Mask Size | Tubing Length | Elastic |
|---------------|---------------------------------------------------------------------------------|-----------|---------------|---------|
| OM-2125-8     | OxyMask™ EtCO2 Adult 7' oxygen tubing, 8" pigtail sampling line                 | Adult     | 7'            | Single  |
| OM-2125-8SLM  | OxyMask™ EtCO2 Adult 7' oxygen tubing, 8' sampling line with male connector     | Adult     | 7'            | Single  |
| OM-2125-14    | OxyMask™ EtCO2 Adult 14' oxygen tubing, 8" pigtail sampling line                | Adult     | 14'           | Single  |
| OM-2125-14SLM | 1 OxyMask™ EtCO2 Adult 14' oxygen tubing, 15' sampling line with male connector | Adult     | 14'           | Single  |
| OP-2125-8SLM  | OxyMask™ EtCO2 Plus 7' oxygen tubing, 8' sampling line with male connector      | Plus      | 7'            | Single  |
| OP-2125-8     | OxyMask™ EtCO2 Plus 7' oxygen tubing, 8" pigtail sampling line                  | Plus      | 7'            | Single  |
| OP-2125-14    | OxyMask™ EtCO2 Plus 14' oxygen tubing, 8" pigtail sampling line                 | Plus      | 14'           | Double  |
| OK-2125-8     | OxyMask™ EtCO2 Kid 7' oxygen tubing, 8" pigtail sampling line                   | Kid       | 7'            | Single  |
| OK-2125-8SLM  | OxyMask™ EtCO2 Kid 7' oxygen tubing, 8' sampling line with male connector       | Kid       | 7'            | Single  |