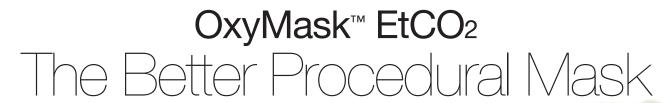

For better oxygenation and ventilation management

- Flexible oxygen titration from 1 to 12-15 LPM
  - · Reliable nasal and oral EtCO2 sampling
    - Ideal for endoscopic access

OxyMask™ EtCO2 Plus

OxyMask™ EtCO2 Kid

## Reliable nasal and oral EtCO2 sampling

During exhalation, although exhaled carbon dioxide escapes through the mask openings, it is also sampled through the diffuser cup (see figure 1.0). The cup is attached to a sampling line that can be connected to a side stream monitor to obtain EtCO2 readings.