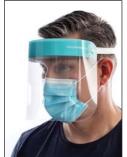

## ClearChoice<sup>™</sup>

Foam Face Shields

Choose a comfortable, durable and reliable shield that will help protect you and those around you.

Southmedic ClearChoice Foam Face Shields are transparent to allow full visualization while protecting from spray and splash. Easily worn with eyewear, an elastic strap and foam support ensure a comfortable fit for hours.

- · Distortion-free visualization
- Fog resistant
- Soft foam band
- Durable elastic strap
- Not made with BPA or natural rubber latex
- Single use

**SMI 3610** 7.5" L x 13" W 40/case

**SMI 3611** 9.5" L x 13" W 40/case