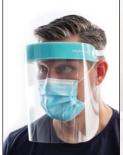

## ClearChoice<sup>™</sup>

Foam Face Shields

Choose a comfortable, durable and reliable shield that will help protect you and those around you.

Southmedic ClearChoice Foam Face Shields are transparent to allow full visualization while protecting from spray and splash. Easily worn with eyewear, an elastic strap and foam support ensure a comfortable fit for hours.

- · Distortion-free visualization
- Fog resistant
- Soft foam band
- Durable elastic strap
- Not made with BPA or natural rubber latex
- Single use

**SMI 3610** 7.5" L x 13" W 40/case

**SMI 3611** 9.5" L x 13" W 40/case