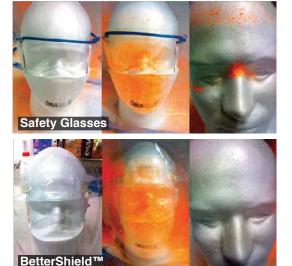

## Splash Shields

Southmedic has a full range of splash shields to meet the needs of all healthcare staff. The BetterShield<sup>™</sup> is a 3D contoured face shield that protects under the jawline and offers more complete protection from aerosolized particles<sup>\*</sup>. The BetterShield<sup>™</sup> offers a versatile fit with high visibility in a comfortable design.

Simulation to demonstrate protection from mucosal contamination at 50cm:

Southmedic

- Reduce exposure risk with contoured full-face protection
- One size fits all
- Distortion-free optics
- Fits over glasses, goggles, and N95
- · Available with foam pads