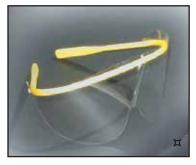

## CLEAR CHOICE

Eye Shields

SMI9210-100 (Clear Choice Eye Shields 100/pk) SMI9211B (Clear Choice Frames Black 100/pk)

· Light weight and comfortable fit

- · Distortion-free optical lens, easily worn over prescription glasses and surgical masks
- Cost effective reusable frames<sup>#</sup>