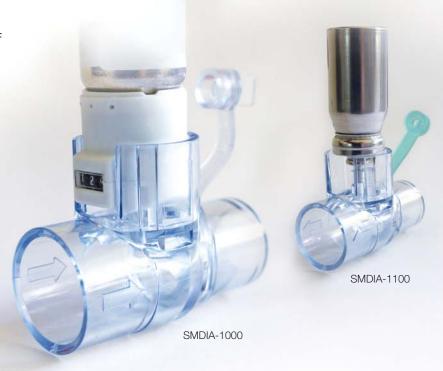

## MDI Adaptor for Dosage Counters

Southmedic inline MDI Adaptors ensure safe and complete delivery of prescribed aerosol medication

- Compatible with plastic and metal canister stems
- · Can be used with, or without dose counter
- · Ready to use
- For single patient use
- · Includes built in tether strap
- Not made with natural rubber latex and DEHP/Phthalates
- Available in four standard sizes
- 25 per case

Southmedic MDI Adaptors remain inline, allowing for continuous care and a decreased need to manipulate the circuit which may help reduce the opportunity for cross-contamination

SMDIA-1000 22mmID -> 22mmOD/15mmID

SMDIA-1100 22mmOD -> 22mmID

SMDIA-1200 22mmOD -> 22mmOD/15mmID

SMDIA-1300 15mmOD -> 15mmID

NOTE: Arrows indicate direction of flow

Manufactured by: Southmedic Inc. 50 Alliance Blvd., Barrie, ON Canada L4M 5K3 www.southmedic.com